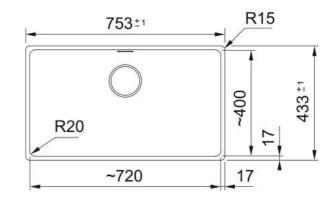

## Maris MRG 110-72 Matt Black | 125.0688.513

| Technical Data               |                   |
|------------------------------|-------------------|
| Product Information          |                   |
| Sink type                    | Bowl (no drainer) |
| Type of material             | Granite           |
| Number of bowls              | 1                 |
| Color                        | Matte black       |
| Finish                       | None              |
| Dimensions                   |                   |
| External size: right to left | 753.0             |
| External size: front to back | 433.0             |
| Bowl 1 size: right to left   | 720.0             |
| Bowl 1 size: front to back   | 400.0             |
| Bowl 1: depth                | 200.0             |
| Installation                 |                   |
| Minimum cabinet size         | 80 cm             |
| Product specifications       |                   |
| Installation type            | Undermount        |
| Waste outlet                 | 3 1/2"            |
| Position of drainer          | No drainer        |
| Product Identification       |                   |
| Product brand                | FRANKE            |
| Product family               | Maris             |
| Model range                  | Maris             |
| Approval logo                | UKCA              |
| Approval logo                | CE                |
| Properties                   |                   |
| Drainers number              | No drainer        |
| Product reversibility        | No                |
| Tap ledge                    | No                |